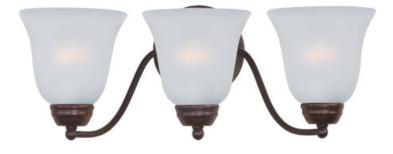

## **PRODUCT DESCRIPTION**

Contemporary collection with sweeping arms and clean lines. Offered in Ice glass and Satin Nickel finish or Wilshire glass and Oil Rubbed Bronze finish.