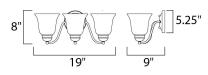

## MEASUREMENTS

DIMENSION BACK PLATE HANGING WEIGHT : 19" W x 8" H x 9" Ext : 5.25" W x 5.25" H x 2.62" HCO

: 4.37 lb

LAMPINGINPUT VOLTAGE: 120VBULB: 3 x 60W Incandescent E26 Medium , 180W TotalBULB INCLUDED: (Not Included)DIMMABLE: Yes